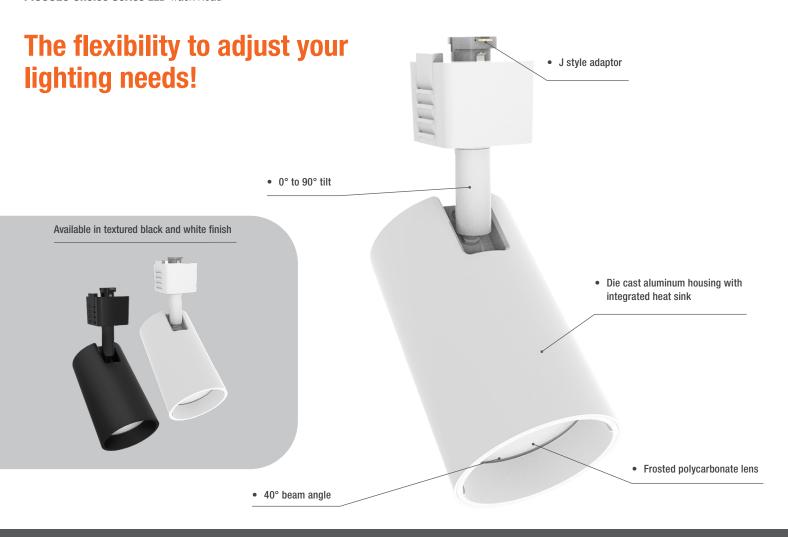

#### **■ Compact and elegant**

PICCOLO is a compact LED track head. It is available in textured white or black finish with resistant powder coated. It's made of die cast aluminum housing with integrated heat sink.

#### **■** Easy installation

This LED track head comes with J style adaptor and is compatible with <u>STJ Stanprotracks</u> or existing J style systems. It is easy to install and adjust the angle to personalize your lighting layout.

### ■ Perfect to highlight the space

PICCOLO is a perfect for highlighting living space, artwork, offices, and more in order to create a great ambiance. Comes with a 40° beam angle, PICCOLO can reach up to 1 000 lumens with 3 000 K color temperature to light the desired space.