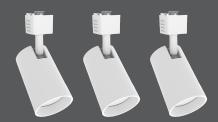

# PICCOLO Choice Series LED TRACK HEAD

PICCOLO is versatile and economical lighting solution for accent and display lighting. It is compact and offers the flexibility to adjust your lighting needs with high lumen output and true color accuracy. Choose an individual track head or the kit which includes 3 track heads, a 4' track and a floating feed in a single package. PICCOLO is perfect for residential and commercial applications.

The kit comes with a Stanpro STJ 4' track, a floating feed and 3 track heads that can be installed anywhere along the track.