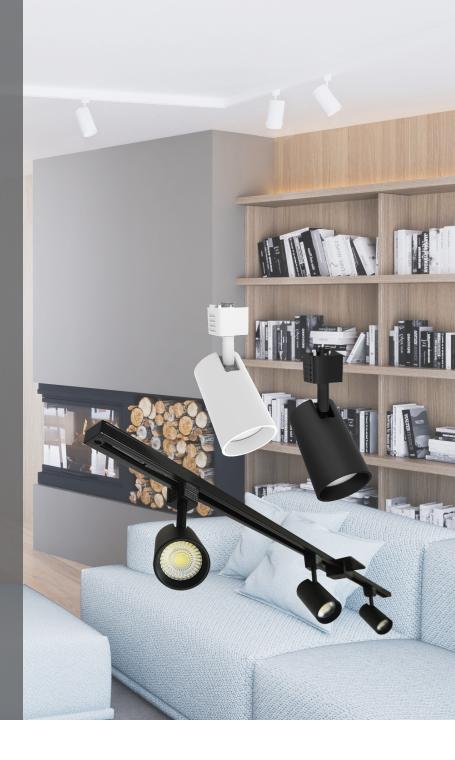

# PICCOLO Choice Series LED TRACK HEAD

PICCOLO is versatile and economical lighting solution for accent and display lighting. It is compact and offers the flexibility to adjust your lighting needs with high lumen output and true color accuracy. Choose an individual track head or the kit which includes 3 track heads, a 4' track and a floating feed in a single package. PICCOLO is perfect for residential and commercial applications.

The kit comes with a Stanpro STJ 4' track, a floating feed and 3 track heads that can be installed anywhere along the track.